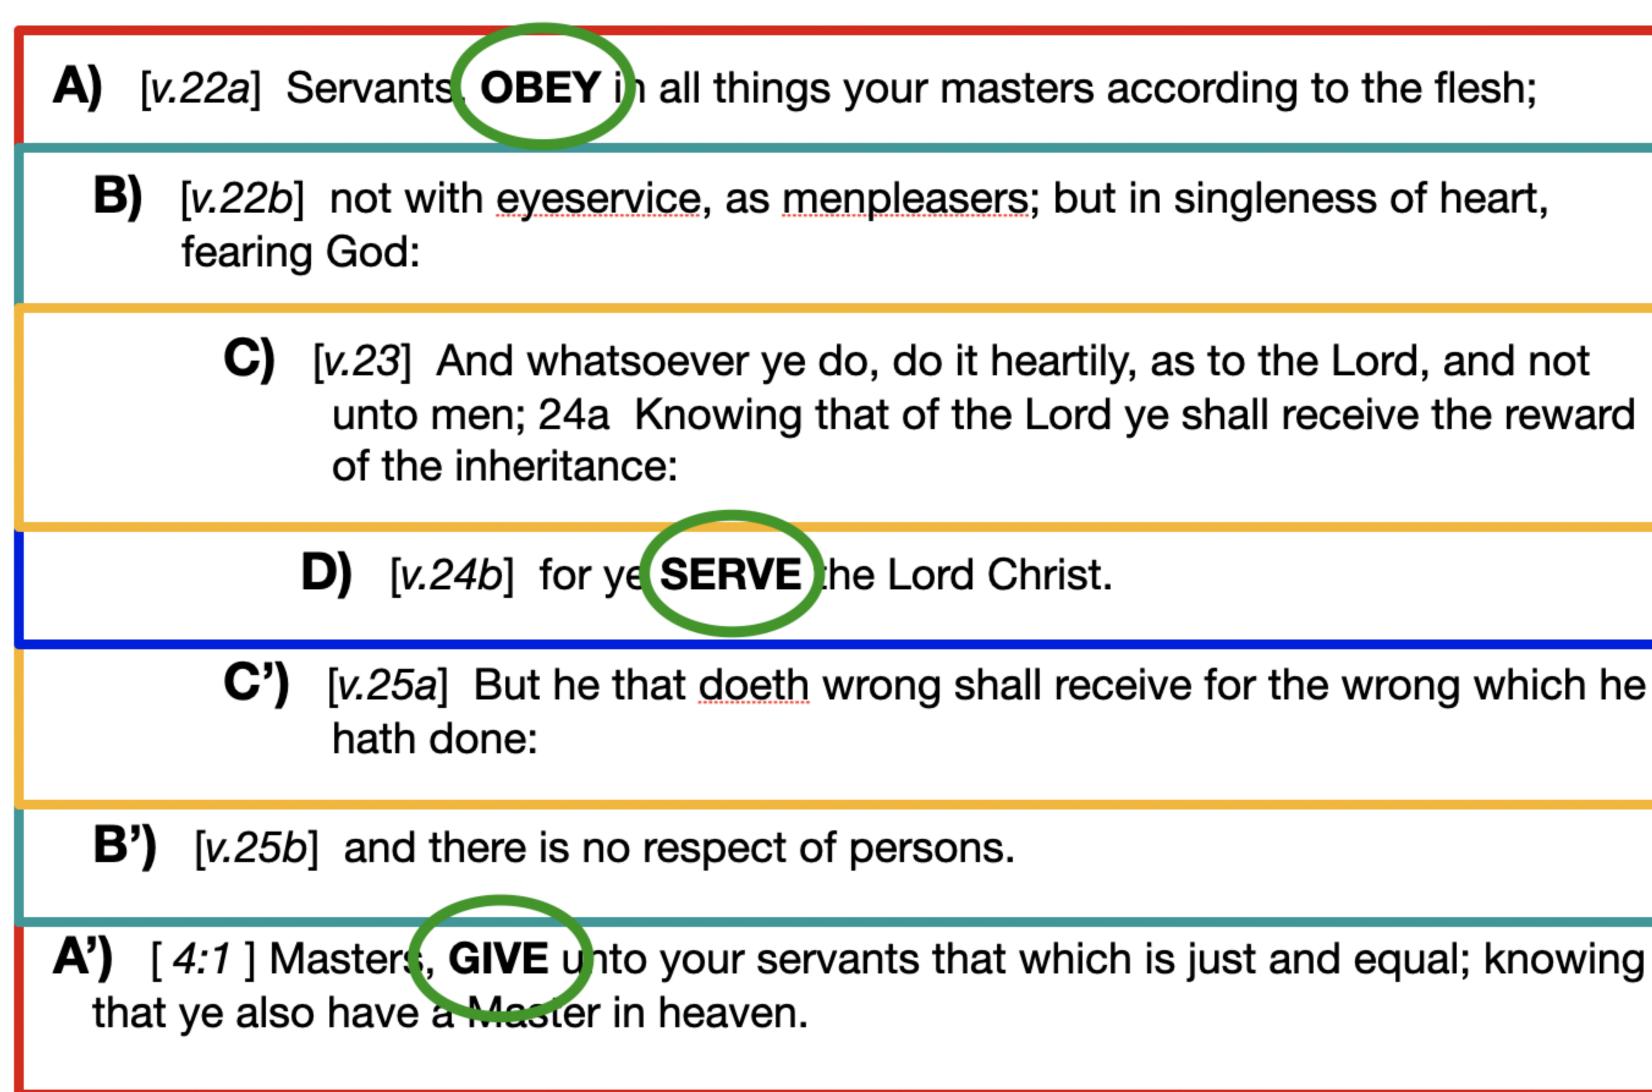

### **Colossians 3.22 - 4.1**

[v.22a] Servants OBEY in all things your masters according to the flesh;

[v.22b] not with eyeservice, as menpleasers; but in singleness of heart,

[v.23] And whatsoever ye do, do it heartily, as to the Lord, and not unto men; 24a Knowing that of the Lord ye shall receive the reward

[v.25a] But he that doeth wrong shall receive for the wrong which he