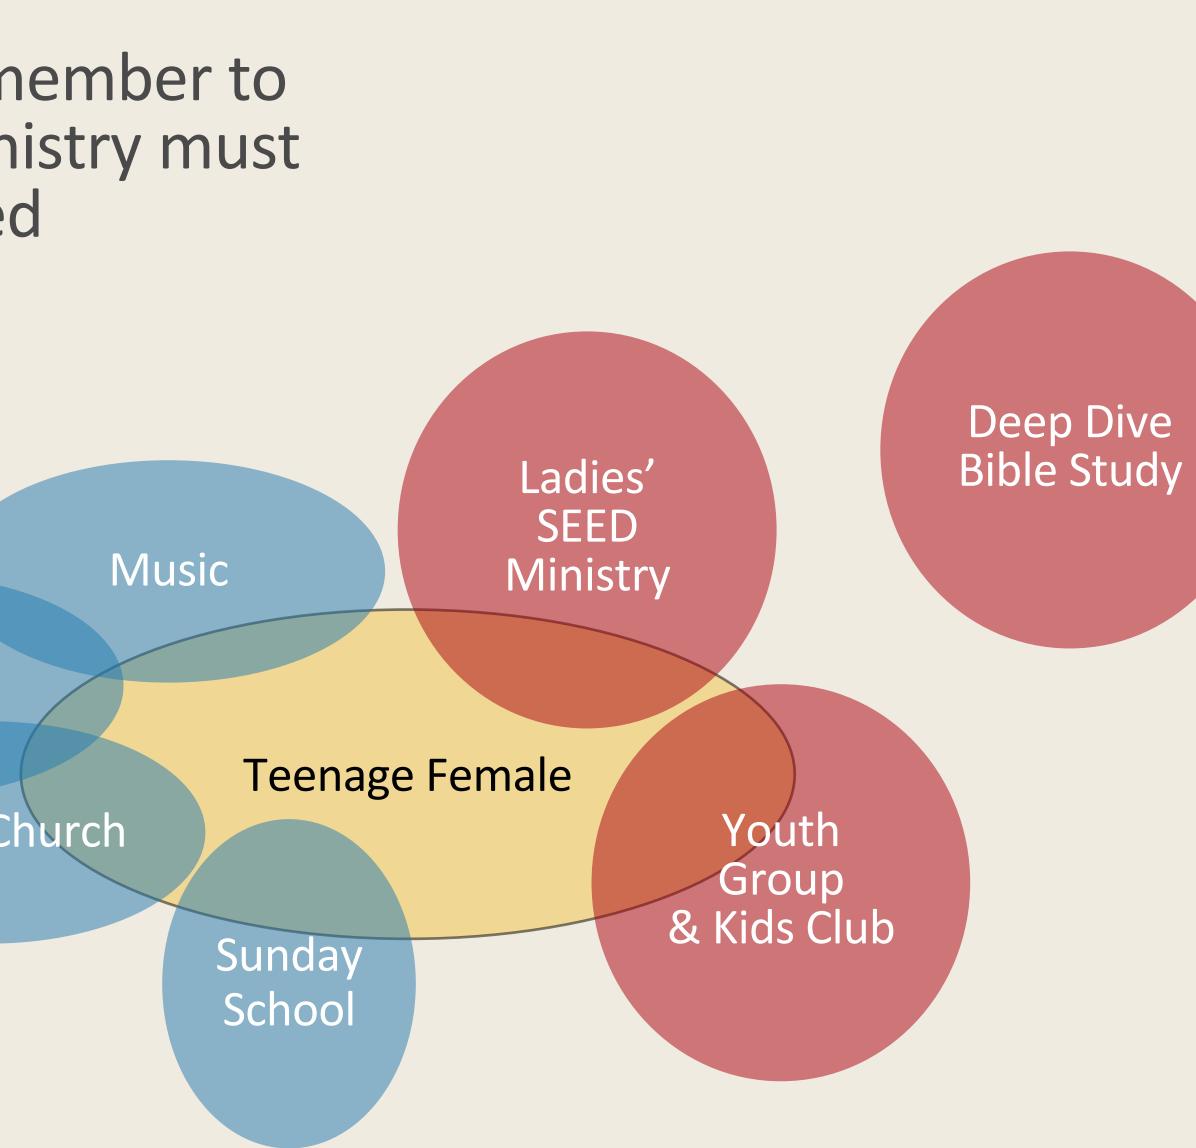

#### Maintenanc

e

It is not possible, or needful, for each member to engage in every ministry. But, each ministry must be mindful of the congregations' limited resources of time and attention.

Each person must prayerfully consider in what ministries to serve or participate.