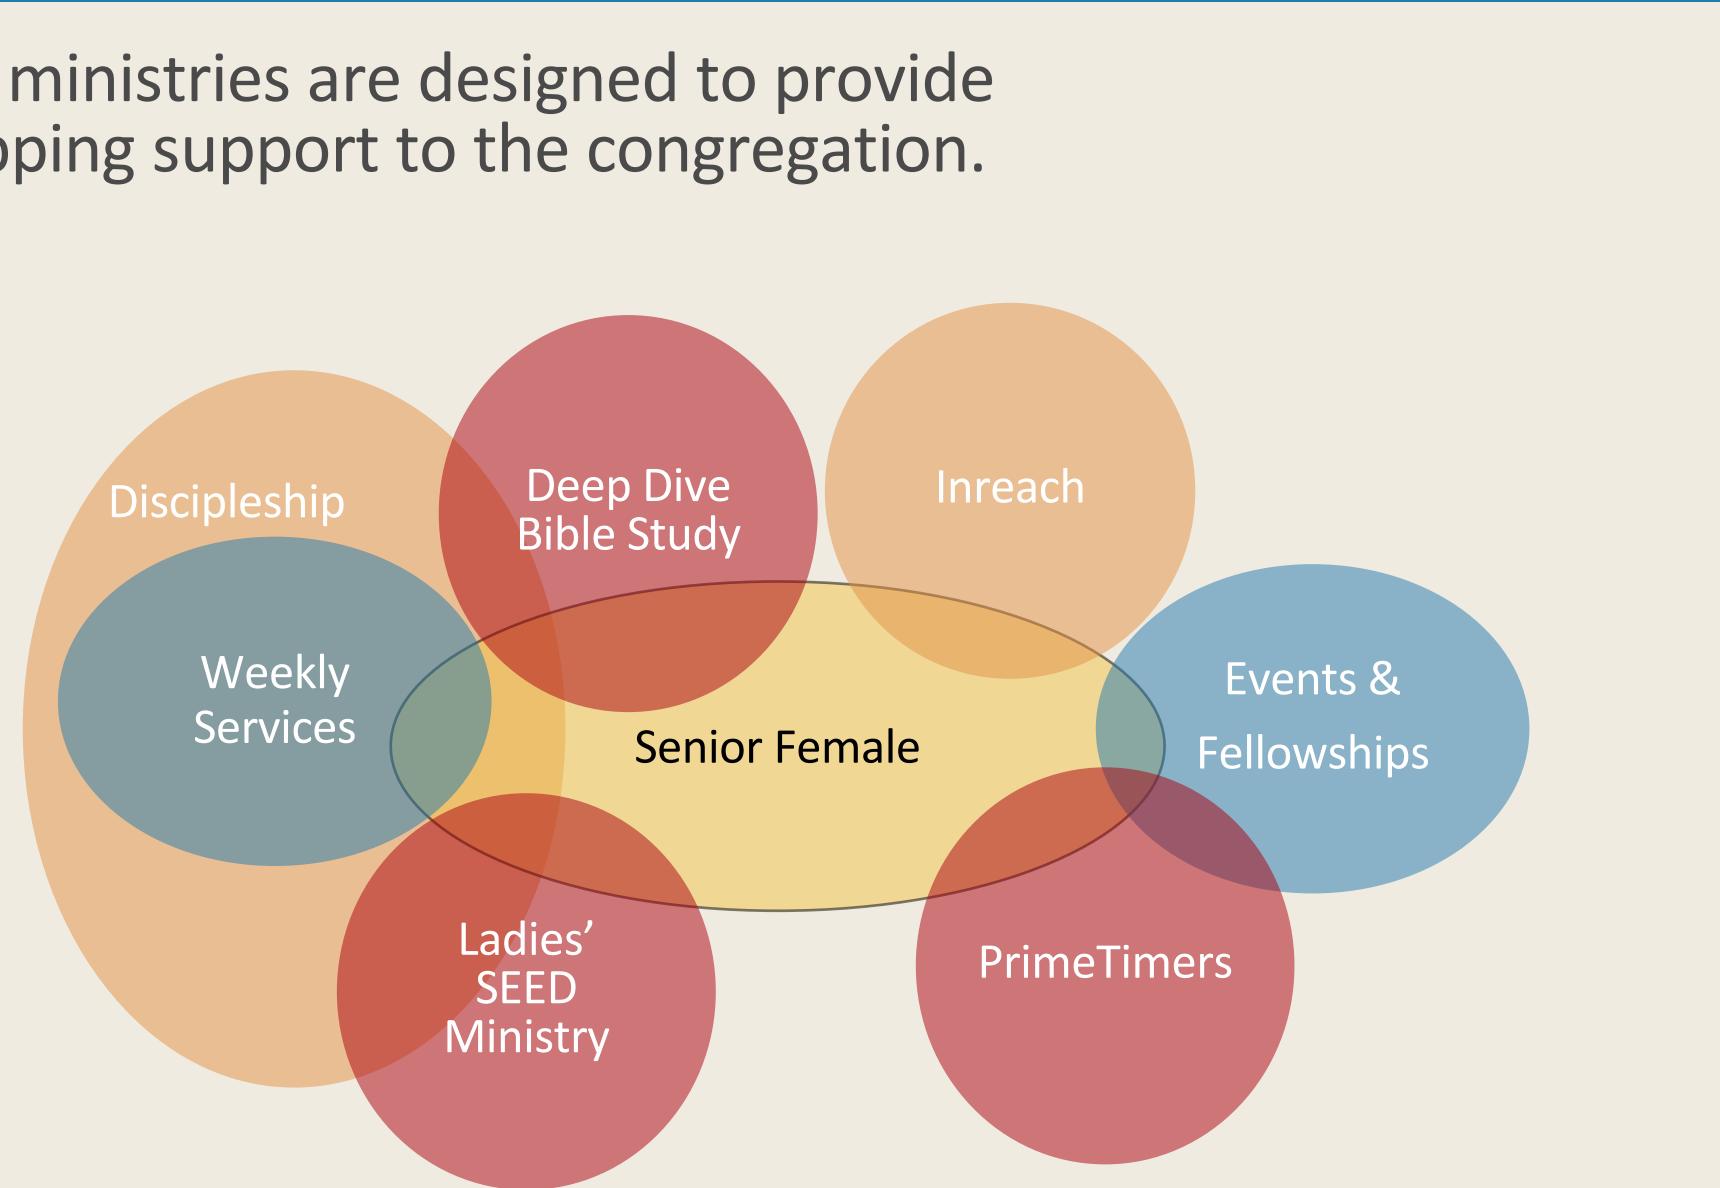

Weekly Services

Adult Male

Sunday School

Each ministry, in a unique mix for each person, contributes to the member's Spiritual support system.

Mens' Fellowship

Weekly Services

Adult Male

Sunday School

Each ministry, in a unique mix for each person, contributes to the member's Spiritual support system.

Mens' Fellowship

Weekly Services

Adult Male

Sunday School

Music

Each ministry, in a unique mix for each person, contributes to the member's Spiritual support system.

#### Maintenanc

e

It is not possible, or needful, for each member to engage in every ministry. But, each ministry must be mindful of the congregations' limited resources of time and attention.

Each person must prayerfully consider in what ministries to serve or participate.