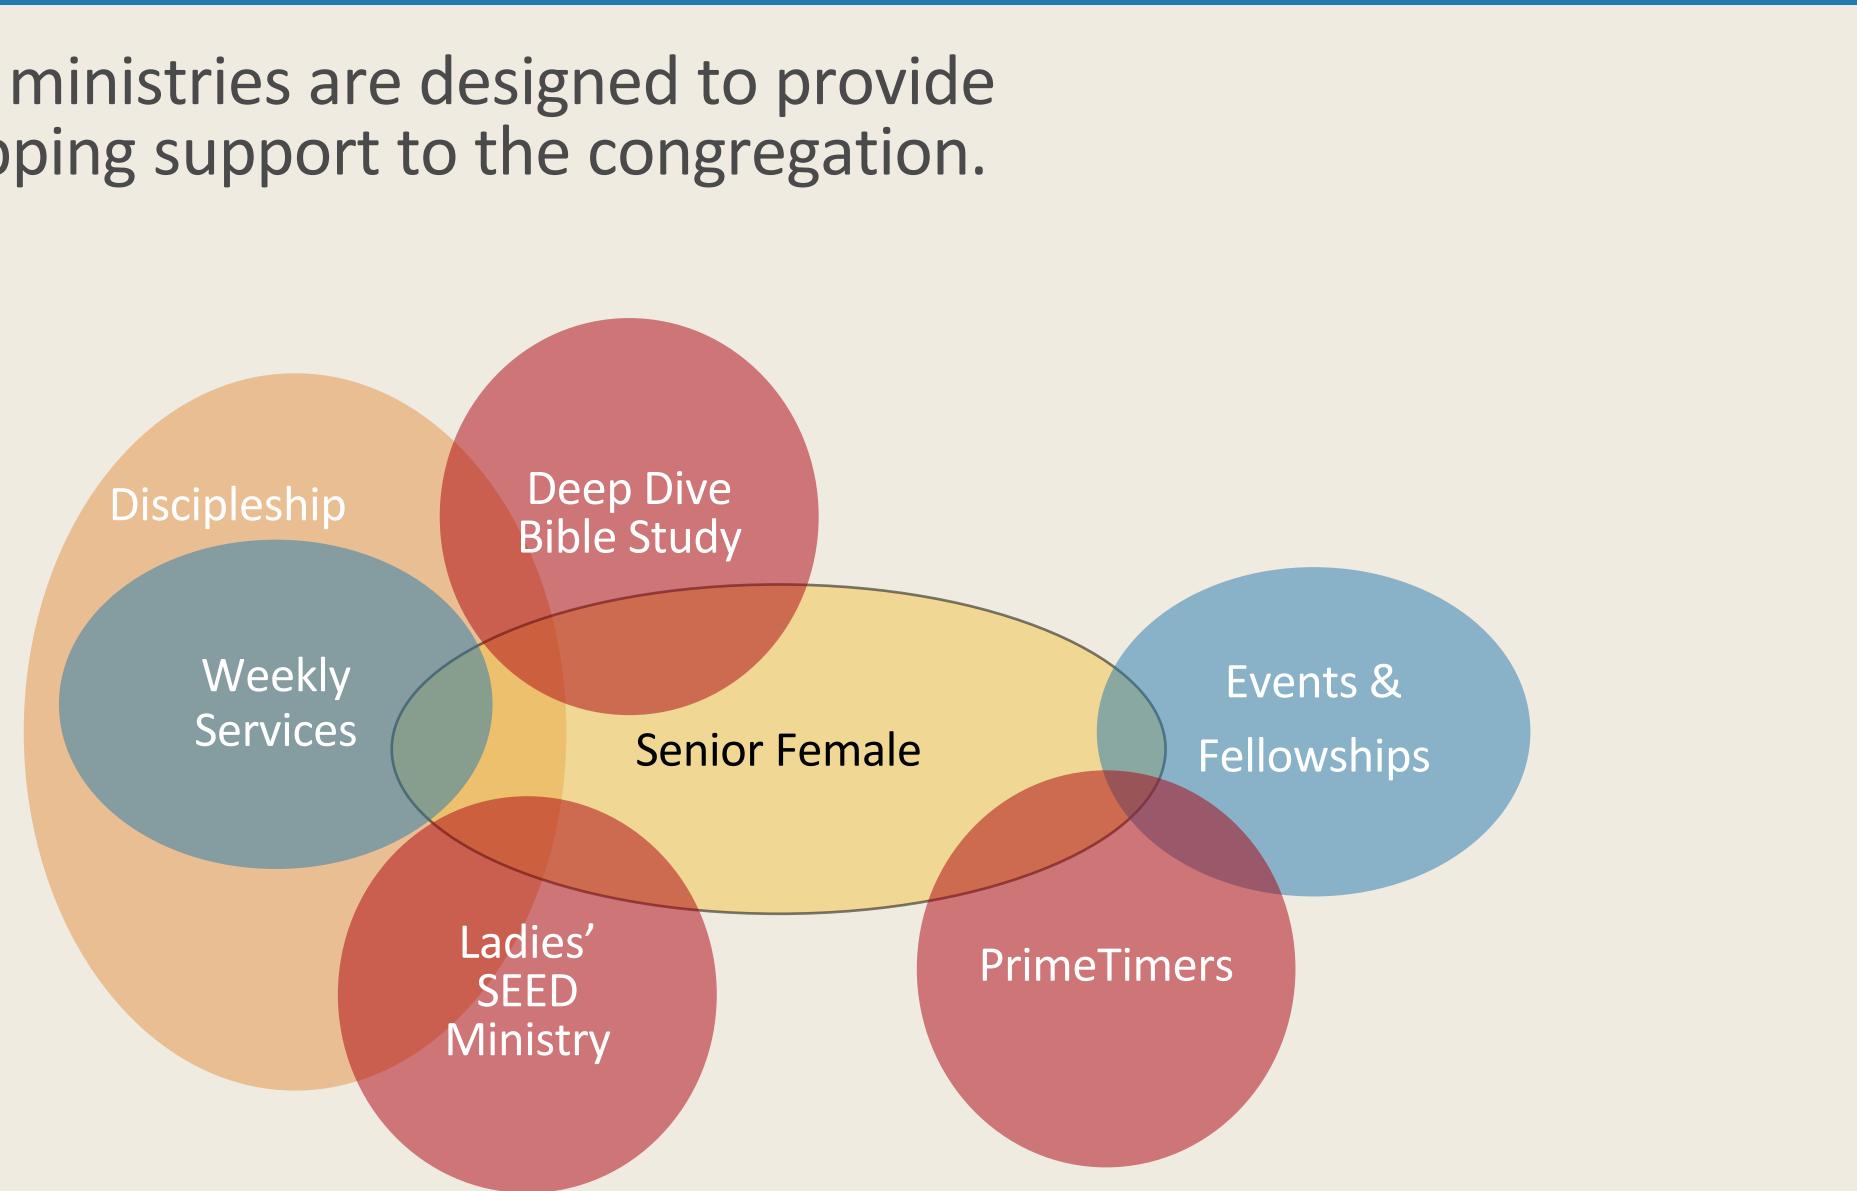

Weekly Services

Adult Male

Sunday School

Each ministry, in a unique mix for each person, contributes to the member's Spiritual support system.

Mens' Fellowship

Weekly Services

Adult Male

Sunday School

Each ministry, in a unique mix for each person, contributes to the member's Spiritual support system.

Mens' Fellowship

Weekly Services

Adult Male

Sunday School

Music

Each ministry, in a unique mix for each person, contributes to the member's Spiritual support system.

#### Maintenanc

e

It is not possible, or needful, for each member to engage in every ministry. But, each ministry must be mindful of the congregations' limited resources of time and attention.

Each person must prayerfully consider in what ministries to serve or participate.