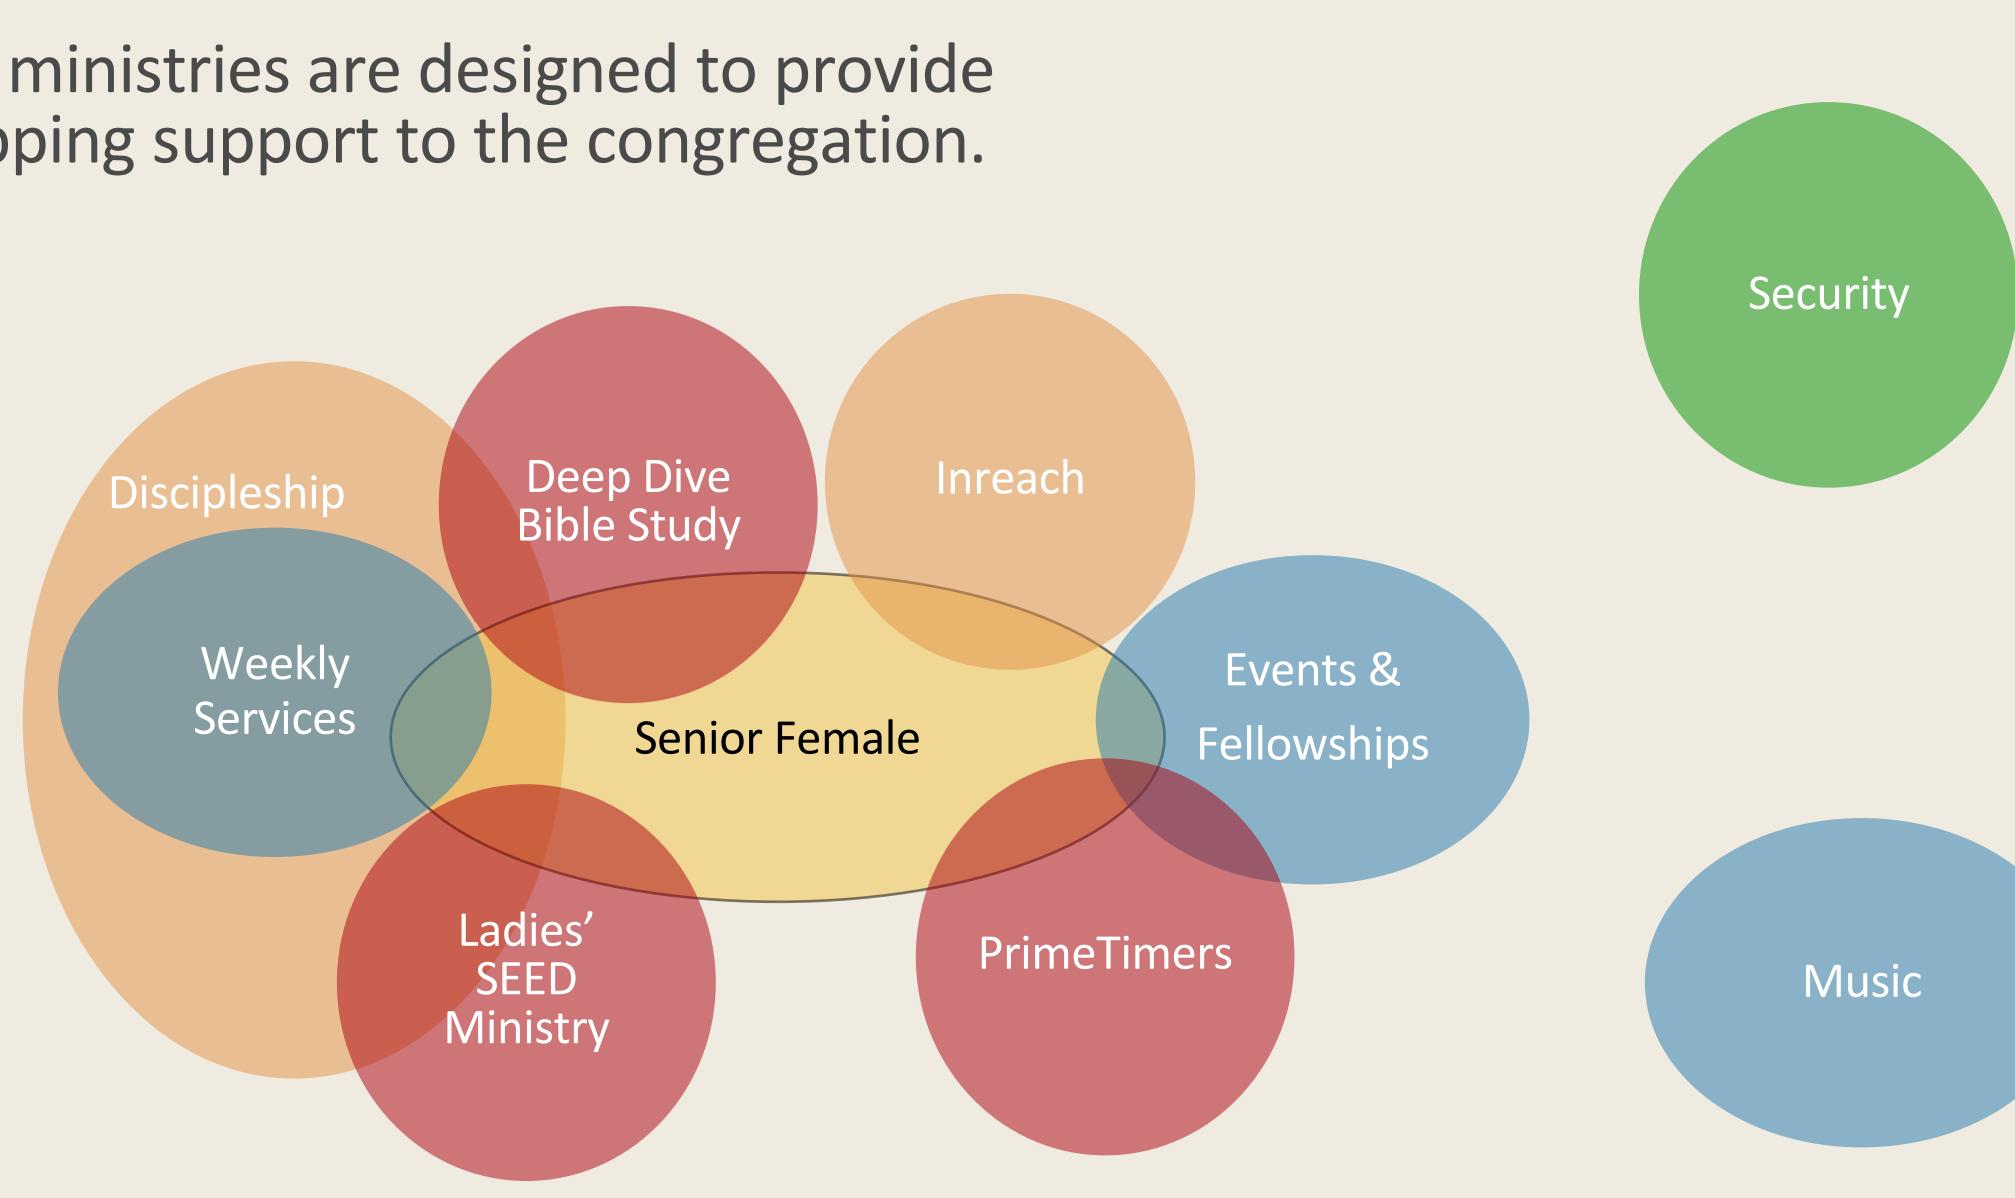

Weekly Services

Adult Male

Sunday School

Each ministry, in a unique mix for each person, contributes to the member's Spiritual support system.

Mens' Fellowship

Weekly Services

Adult Male

Sunday School

Each ministry, in a unique mix for each person, contributes to the member's Spiritual support system.

Mens' Fellowship

Weekly Services

Adult Male

Sunday School

Music

Each ministry, in a unique mix for each person, contributes to the member's Spiritual support system.

#### Maintenanc

e

It is not possible, or needful, for each member to engage in every ministry. But, each ministry must be mindful of the congregations' limited resources of time and attention.

Each person must prayerfully consider in what ministries to serve or participate.