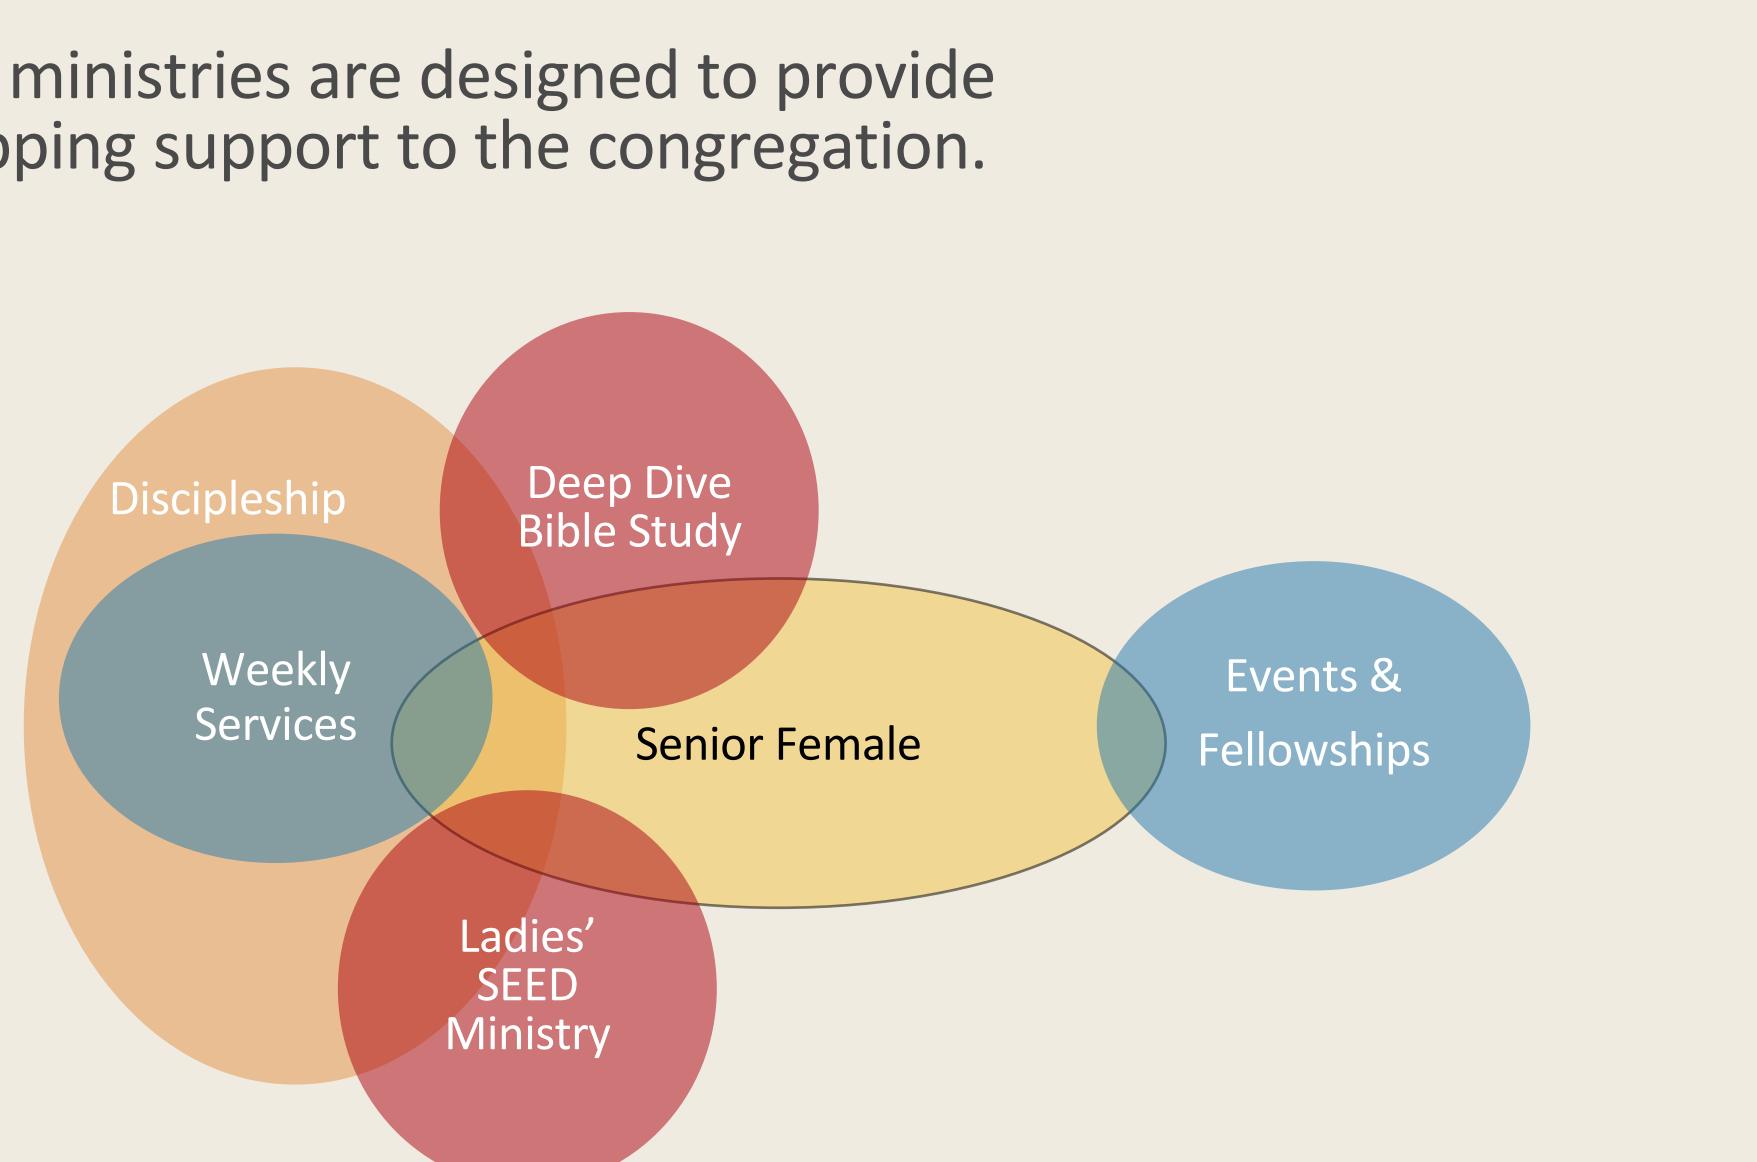

Weekly Services

Adult Male

Sunday School

Each ministry, in a unique mix for each person, contributes to the member's Spiritual support system.

Mens' Fellowship

Weekly Services

Adult Male

Sunday School

Each ministry, in a unique mix for each person, contributes to the member's Spiritual support system.

Mens' Fellowship

Weekly Services

Adult Male

Sunday School

Music

Each ministry, in a unique mix for each person, contributes to the member's Spiritual support system.

Weekly Services

Mens' Fellowship

Sound Booth

Adult Male

Sunday-School

Music

Each ministry, in a unique mix for each person, contributes to the member's Spiritual support system.

Maintenanc

e

Weekly Services

Mens' Fellowship

Sound Booth

Adult Male

Sunday School

Music

Each ministry, in a unique mix for each person, contributes to the member's Spiritual support system.

#### Maintenanc

e

It is not possible, or needful, for each member to engage in every ministry. But, each ministry must be mindful of the congregations' limited resources of time and attention.

Each person must prayerfully consider in what ministries to serve or participate.