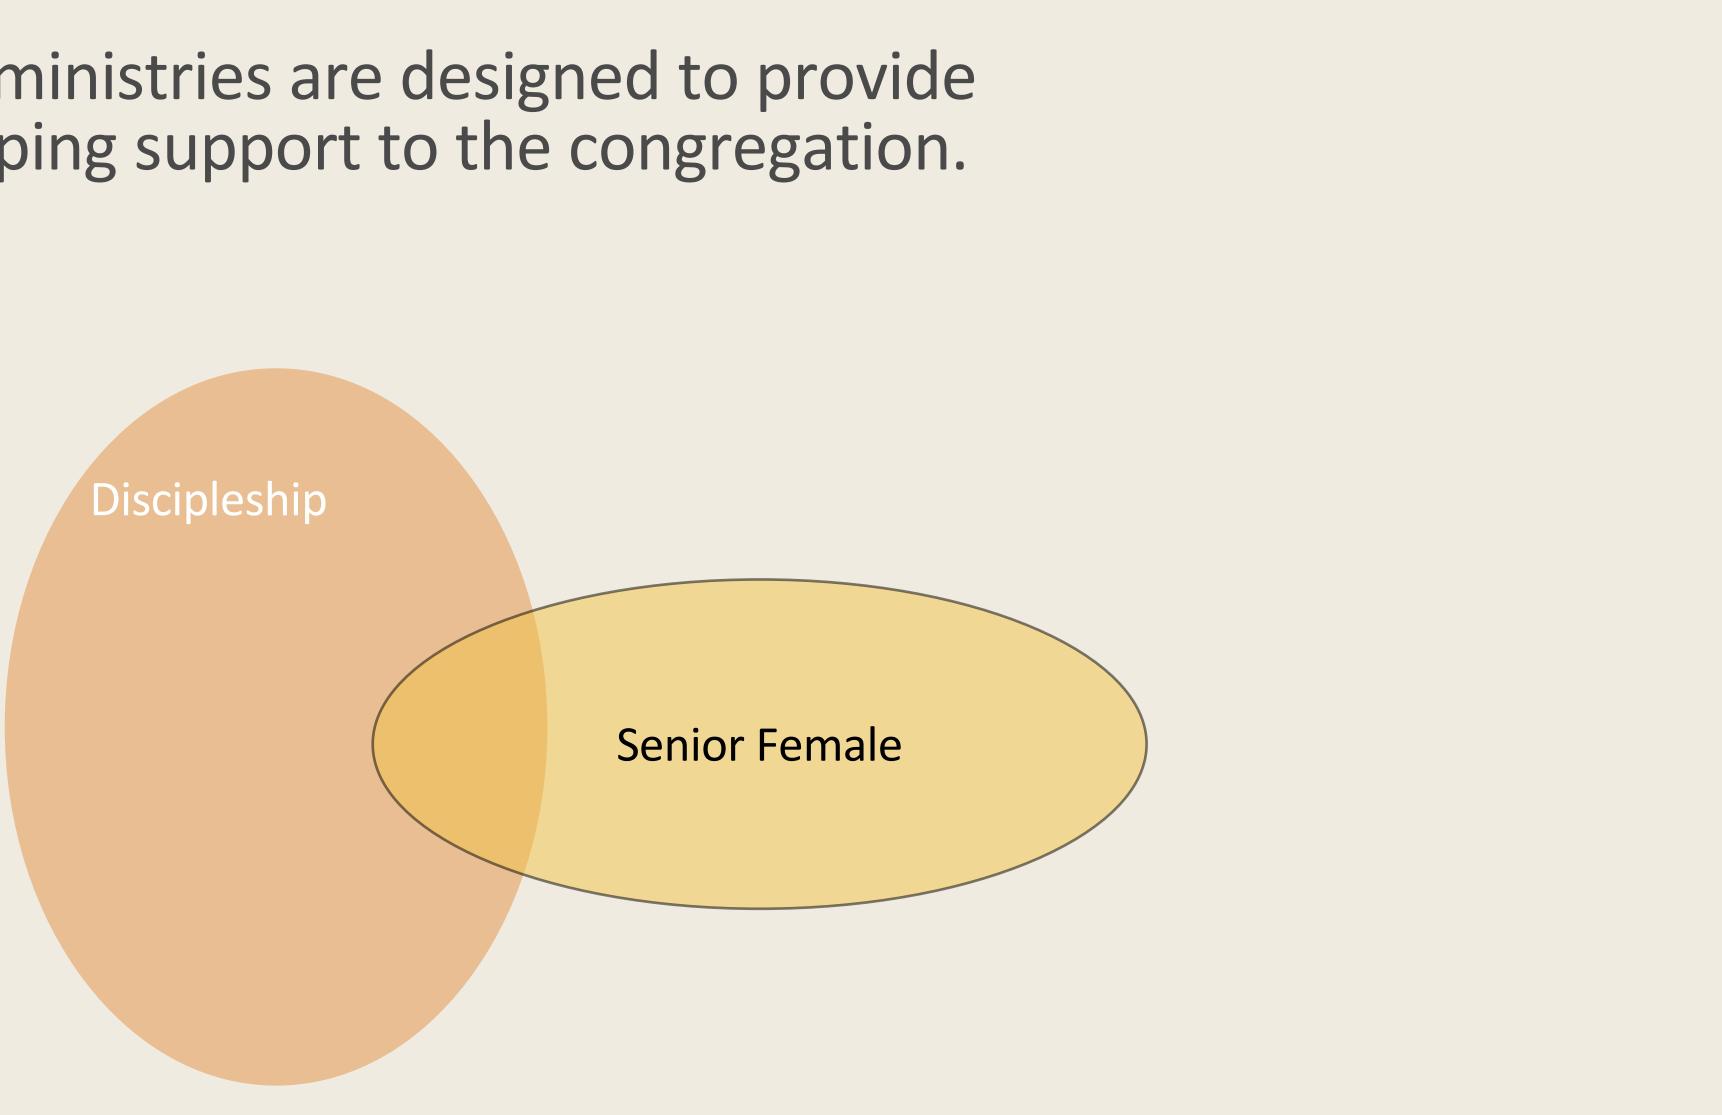

Weekly Services

Adult Male

Sunday School

Each ministry, in a unique mix for each person, contributes to the member's Spiritual support system.

Mens' Fellowship

Weekly Services

Adult Male

Sunday School

Each ministry, in a unique mix for each person, contributes to the member's Spiritual support system.

Mens' Fellowship

Weekly Services

Adult Male

Sunday School

Music

Each ministry, in a unique mix for each person, contributes to the member's Spiritual support system.