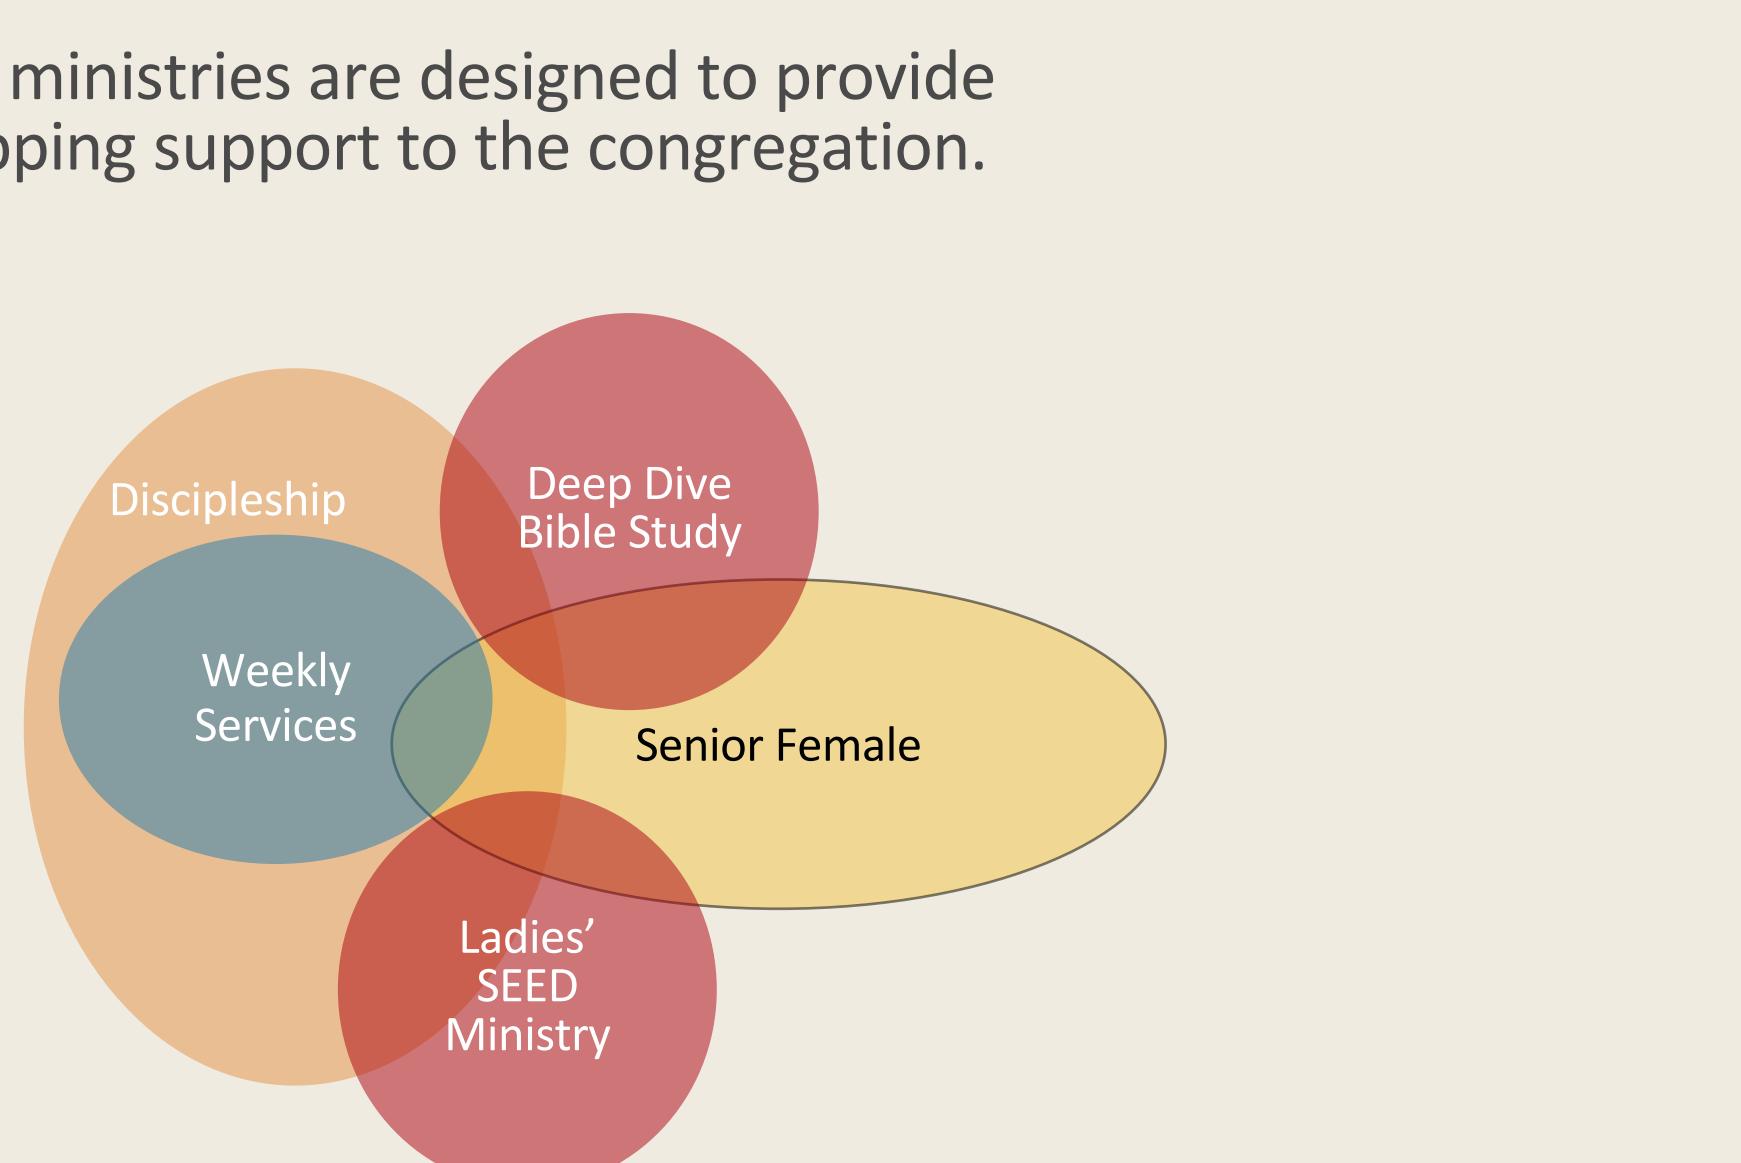

Weekly Services

Adult Male

Sunday School

Each ministry, in a unique mix for each person, contributes to the member's Spiritual support system.

Mens' Fellowship

Weekly Services

Adult Male

Sunday School

Each ministry, in a unique mix for each person, contributes to the member's Spiritual support system.

Mens' Fellowship

Weekly Services

Adult Male

Sunday School

Music

Each ministry, in a unique mix for each person, contributes to the member's Spiritual support system.

Weekly Services

Mens' Fellowship

Sound Booth

Adult Male

Sunday-School

Music

Each ministry, in a unique mix for each person, contributes to the member's Spiritual support system.

Maintenanc

e

Weekly Services

Mens' Fellowship

Sound Booth

Adult Male

Sunday School

Music

Each ministry, in a unique mix for each person, contributes to the member's Spiritual support system.